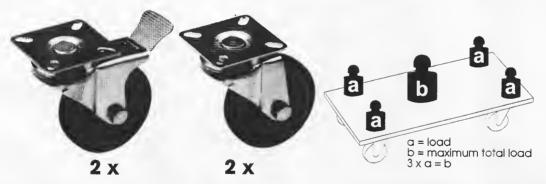

#### Swivel castor set:

- For universal use under furniture and equipment
- Simple installation thanks to screw-fitted plates.

• Suitable for use on hard floors, e.g. tiles, laminate flooring

- 2 Castors with locking brake
- •2 Castors without locking brake
- Brake is activated by pushing down on the braking lever
- Brake is released by pushing up the braking lever
- Load capacity: 30kg per castor
- Load when using 4 (a) castors with an even distribution of weight 3 x 30kg (a) = 90kg (b)